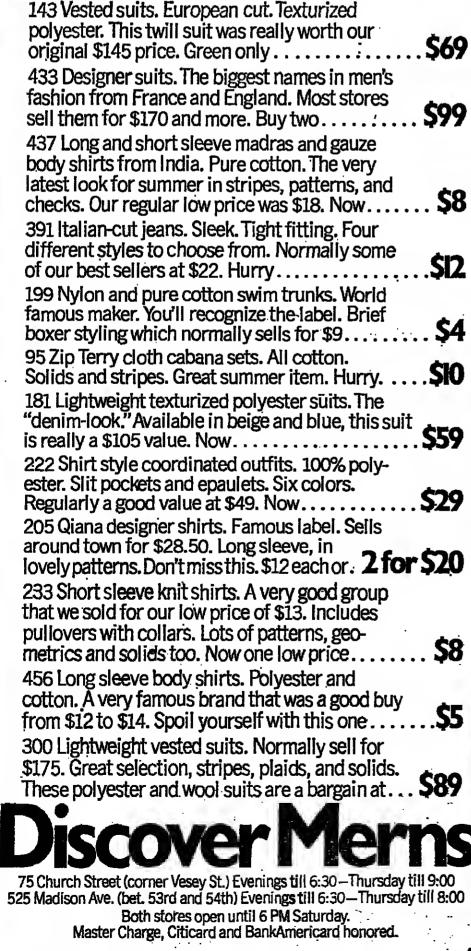

argain. 70¢ each.... **3 for \$2** 

for the price of the top or bottom ...... each \$12

They sell in other fine stores for \$15 to \$20...

382 Matching muslin jeans and tops. Two shirt styles...slit chest and buttons, too. Four terrific colors. At this price it's getting an outfit

311 Leisure suits. Some of our very best. Brushed cottons and the finest pinwale corduroy. Many with contrasting trim. These suits are truly \$39

382 Gabardine slacks. Beautiful cuts. Polyester

belted French styling. Our regular low prices

were \$14 to \$16. Lots of colors, one low price

blends. Some have flair bottoms. Others are self-

to \$69 values. Now one low price.

name in the world. Prices of \$3 and \$2 are still

on them. Limit 2 per customer. Crazy price.

Marathon sale is the time to do it.



fired by men mo ing through the township, which has more than 100,000

At Kalafong Hospital, the region's major hospital for blacks, SHas Matiala, a 28-year-old man, explained from a stretcher how he was wounded in the thigh and hand by the police "I was doing pathing" be said. "They shot up with-out warning. I was just stand-ing at the bus stop on the way to work. I don't know why they shot "

By early afternoon, there was no more shooting in Mabopane. An Alouette helicopter circled the red dirt streets where clusters of people stood, mostly expressionless. One youth raised his fist in a black Meanwhile several hundred po-licemen, most of them white, licemen, most of them white, cruised through the township in open trucks. At one point a convoy of trucks stopped and two black policemen,